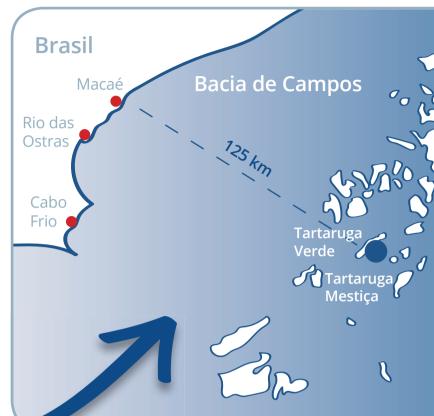

## FPSO Cidade de Campos dos Goytacazes MV29

**Tartaruga Verde** is located approximately 127 km from the city of Macaé, off the coast of Rio de Janeiro state.

**Client:** Petróleo Brasileiro S.A. (Petrobras)

**First Oil:** 4th quarter of 2017

Charter Period: 20 years

**Client:** Petróleo Brasileiro S.A. (Petrobras)

**Status:** Under Construction

(MODEC will own and operate)

Field Location: Tartaruga Verde and

Tartaruga Mestiça fields

**Country:** Brazil Water Depth: 765 m

**Mooring Type:** SOFEC Spread Mooring

Storage Capacity: 1,600,000 bblsOil Production: 150,000 bopdGas Production: 176 mmscfdWater Injection: 200,000 bwpd

The strongest link in your supply chain. FEUBO.