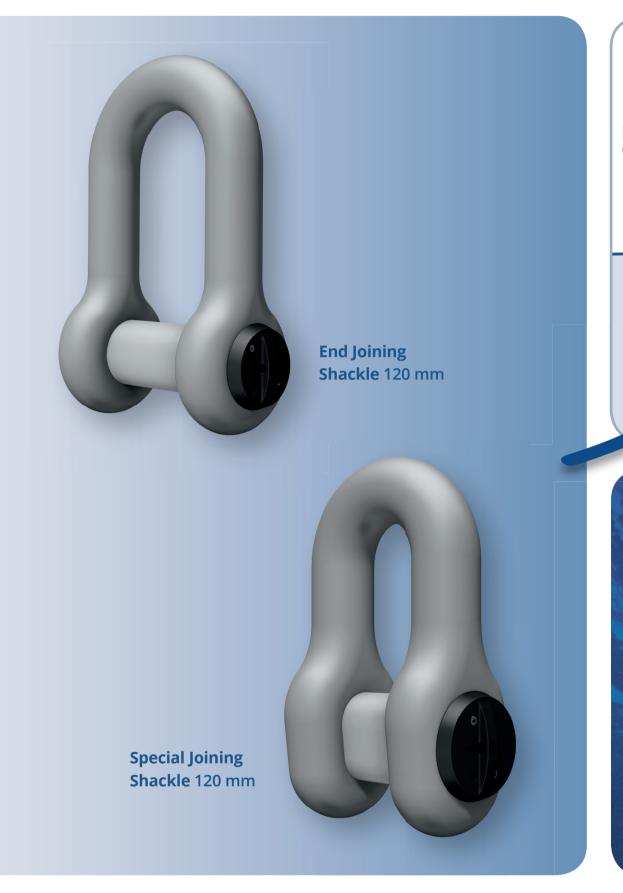

## FPSO Cidade de Campos dos Goytacazes MV29







**Tartaruga Verde** is located approximately 127 km from the city of Macaé, off the coast of Rio de Janeiro state.

**Client:** Petróleo Brasileiro S.A. (Petrobras)

**First Oil:** 4th quarter of 2017

Charter Period: 20 years

**Client:** Petróleo Brasileiro S.A. (Petrobras)

**Status:** Under Construction

(MODEC will own and operate)

Field Location: Tartaruga Verde and

Tartaruga Mestiça fields

**Country:** Brazil Water Depth: 765 m

**Mooring Type:** SOFEC Spread Mooring

Storage Capacity: 1,600,000 bblsOil Production: 150,000 bopdGas Production: 176 mmscfdWater Injection: 200,000 bwpd

The strongest link in your supply chain. FEUBO.